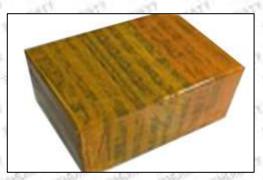

#### **3.7.0445110531 Injector's Packing**

**Domestic express packaging:** Usually wrapped in waterproof scotch tape, such as picture No.2.

International express packaging: Wrapped with waterproof yellow tape After wrapping the black protective film, such as picture No. 3.

Pic No. 3 International express packaging: Wrapped with yellow tape after wrapping black protective film

Mob/WhatsApp: +86 13410541523 Tel: +8675523215133

Email: ruby@shumatt.com Website: www.shumatt.com