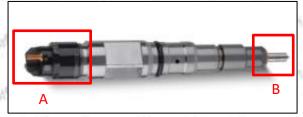

#### 2.1.0445110531 Injector's Part Number Location

#### 1) E.g.: The injector part number see as follows

| No. | Name                                       |
|-----|--------------------------------------------|
| Α   | brand, logo, part number,<br>series number |
| В   | nozzle part number                         |