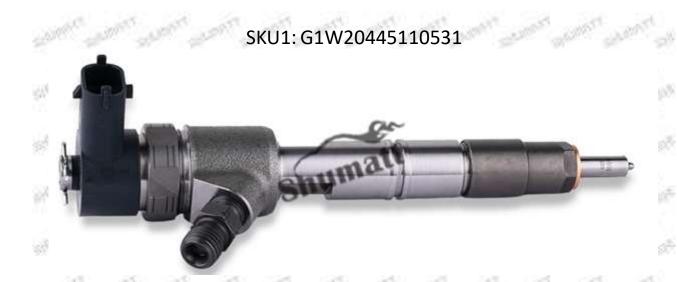

#### 1.1. 0445110531 Injector's Basic Information

| SAMORE | Title | 90000 | China ma     | de new h | igh qual   | ity diese | l injectoi | ° 044511 | 0531 fue     | l injector | CRI2-16 | 9,0   |
|--------|-------|-------|--------------|----------|------------|-----------|------------|----------|--------------|------------|---------|-------|
| AVE T  | SKU1  | 1     | No. of Party |          | ASSES!     | G1W       | 2044511    | .0531    | All P        | A STORY    | · AME   | 1     |
|        | SKU2  |       | Section 1    | 7 SEC.4  | Total Conf |           |            |          |              | 4 100      | p       |       |
| 110    | SKU3  | 97.50 | 1000         | 2500     | My Sher    | 1000      | The same   | White .  | The state of | Sept.      | 110,000 | =0.00 |