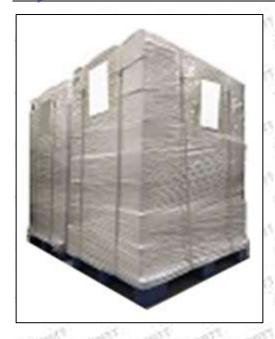

Pallet Shipping: Use fumigation free and recycling trays that meet export requirements, and use white wrapping protective film to wrap and bind with cable ties for the outside, such as picture No. 4, also, the products can be packaged according to customers' requirements.

11 / 14

Pic No. 4

**Pallet Shipping:** Use pallet that meet export requirements, and use white wrapping protective film to wrap and bind with cable ties