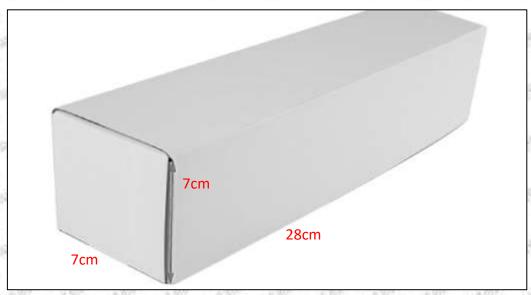

#### **1.5.**0445110531 Injector's Specifications and Dimensions

Injector Size: 21.5cm\*4 cm \*4 cm = 344cm3 (L\*W\*H=V)

Injector Net Weight: 0.55kg

Gross Weight: 0.6kg

Injector Quality: China Made Brand New
Package Size: 28cm\*7 cm \*7 cm = 1372 cm³
Injector Type: Diesel Common Rail Injector

#### (2) Injector Box Size

| No. | Name         | Injector Package Size (cm) |
|-----|--------------|----------------------------|
| 1   | Injector Box | 28*7*7                     |