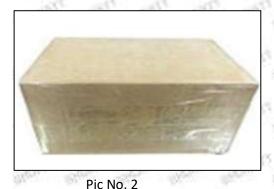

#### **3.7.0445110531 Injector's Packing**

**Domestic express packaging:** Usually wrapped in waterproof scotch tape, such as picture No.2.

International express packaging: Wrapped with waterproof yellow tape After wrapping the black protective film, such as picture No. 3.