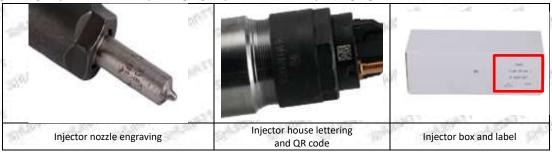

#### 2.1.0445110531 Injector's Part Number Location

#### 1) E.g.: The injector part number see as follows

| No. | Name                                       |
|-----|--------------------------------------------|
| Α   | brand, logo, part number,<br>series number |
| В   | nozzle part number                         |